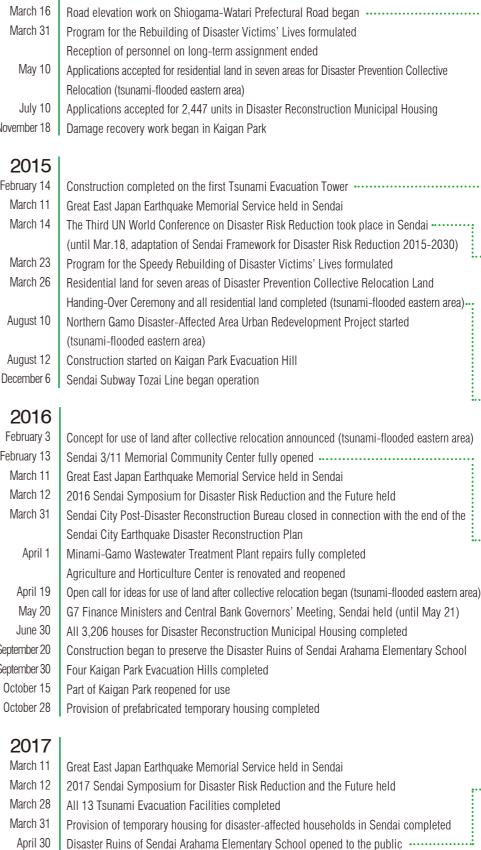

|                                                                                                                                                                                                                                                                                                                                                                                                                                                                                                                                                                                                                                                                                                                                                                                                                                                                                                                                                                                                                                                                                                                                                                                                                                                                                                                                                                                                                                                                                                                                                                                                                                                                                                                                                                                                                                                                                                                                                                                                                                                                                                                                | 2014         | I                                                                                   |
|--------------------------------------------------------------------------------------------------------------------------------------------------------------------------------------------------------------------------------------------------------------------------------------------------------------------------------------------------------------------------------------------------------------------------------------------------------------------------------------------------------------------------------------------------------------------------------------------------------------------------------------------------------------------------------------------------------------------------------------------------------------------------------------------------------------------------------------------------------------------------------------------------------------------------------------------------------------------------------------------------------------------------------------------------------------------------------------------------------------------------------------------------------------------------------------------------------------------------------------------------------------------------------------------------------------------------------------------------------------------------------------------------------------------------------------------------------------------------------------------------------------------------------------------------------------------------------------------------------------------------------------------------------------------------------------------------------------------------------------------------------------------------------------------------------------------------------------------------------------------------------------------------------------------------------------------------------------------------------------------------------------------------------------------------------------------------------------------------------------------------------|--------------|-------------------------------------------------------------------------------------|
|                                                                                                                                                                                                                                                                                                                                                                                                                                                                                                                                                                                                                                                                                                                                                                                                                                                                                                                                                                                                                                                                                                                                                                                                                                                                                                                                                                                                                                                                                                                                                                                                                                                                                                                                                                                                                                                                                                                                                                                                                                                                                                                                | March 11     | Great East Japan Earthquake Memorial Service held in Sendai                         |
|                                                                                                                                                                                                                                                                                                                                                                                                                                                                                                                                                                                                                                                                                                                                                                                                                                                                                                                                                                                                                                                                                                                                                                                                                                                                                                                                                                                                                                                                                                                                                                                                                                                                                                                                                                                                                                                                                                                                                                                                                                                                                                                                | March 16     | Road elevation work on Shiogama-Watari Prefectural Road bea                         |
|                                                                                                                                                                                                                                                                                                                                                                                                                                                                                                                                                                                                                                                                                                                                                                                                                                                                                                                                                                                                                                                                                                                                                                                                                                                                                                                                                                                                                                                                                                                                                                                                                                                                                                                                                                                                                                                                                                                                                                                                                                                                                                                                | March 31     | Program for the Rebuilding of Disaster Victims' Lives formulat                      |
|                                                                                                                                                                                                                                                                                                                                                                                                                                                                                                                                                                                                                                                                                                                                                                                                                                                                                                                                                                                                                                                                                                                                                                                                                                                                                                                                                                                                                                                                                                                                                                                                                                                                                                                                                                                                                                                                                                                                                                                                                                                                                                                                |              | Reception of personnel on long-term assignment ended                                |
|                                                                                                                                                                                                                                                                                                                                                                                                                                                                                                                                                                                                                                                                                                                                                                                                                                                                                                                                                                                                                                                                                                                                                                                                                                                                                                                                                                                                                                                                                                                                                                                                                                                                                                                                                                                                                                                                                                                                                                                                                                                                                                                                | May 10       | Applications accepted for residential land in seven areas for Disas                 |
| APPLICATION OF THE PROPERTY OF |              | Relocation (tsunami-flooded eastern area)                                           |
|                                                                                                                                                                                                                                                                                                                                                                                                                                                                                                                                                                                                                                                                                                                                                                                                                                                                                                                                                                                                                                                                                                                                                                                                                                                                                                                                                                                                                                                                                                                                                                                                                                                                                                                                                                                                                                                                                                                                                                                                                                                                                                                                | July 10      | Applications accepted for 2,447 units in Disaster Reconstructio                     |
|                                                                                                                                                                                                                                                                                                                                                                                                                                                                                                                                                                                                                                                                                                                                                                                                                                                                                                                                                                                                                                                                                                                                                                                                                                                                                                                                                                                                                                                                                                                                                                                                                                                                                                                                                                                                                                                                                                                                                                                                                                                                                                                                | November 18  | Damage recovery work began in Kaigan Park                                           |
|                                                                                                                                                                                                                                                                                                                                                                                                                                                                                                                                                                                                                                                                                                                                                                                                                                                                                                                                                                                                                                                                                                                                                                                                                                                                                                                                                                                                                                                                                                                                                                                                                                                                                                                                                                                                                                                                                                                                                                                                                                                                                                                                |              |                                                                                     |
|                                                                                                                                                                                                                                                                                                                                                                                                                                                                                                                                                                                                                                                                                                                                                                                                                                                                                                                                                                                                                                                                                                                                                                                                                                                                                                                                                                                                                                                                                                                                                                                                                                                                                                                                                                                                                                                                                                                                                                                                                                                                                                                                | 2015         |                                                                                     |
|                                                                                                                                                                                                                                                                                                                                                                                                                                                                                                                                                                                                                                                                                                                                                                                                                                                                                                                                                                                                                                                                                                                                                                                                                                                                                                                                                                                                                                                                                                                                                                                                                                                                                                                                                                                                                                                                                                                                                                                                                                                                                                                                | February 14  | Construction completed on the first Tsunami Evacuation Towe                         |
|                                                                                                                                                                                                                                                                                                                                                                                                                                                                                                                                                                                                                                                                                                                                                                                                                                                                                                                                                                                                                                                                                                                                                                                                                                                                                                                                                                                                                                                                                                                                                                                                                                                                                                                                                                                                                                                                                                                                                                                                                                                                                                                                | March 11     | Great East Japan Earthquake Memorial Service held in Sendai                         |
|                                                                                                                                                                                                                                                                                                                                                                                                                                                                                                                                                                                                                                                                                                                                                                                                                                                                                                                                                                                                                                                                                                                                                                                                                                                                                                                                                                                                                                                                                                                                                                                                                                                                                                                                                                                                                                                                                                                                                                                                                                                                                                                                | March 14     | The Third UN World Conference on Disaster Risk Reduction to                         |
|                                                                                                                                                                                                                                                                                                                                                                                                                                                                                                                                                                                                                                                                                                                                                                                                                                                                                                                                                                                                                                                                                                                                                                                                                                                                                                                                                                                                                                                                                                                                                                                                                                                                                                                                                                                                                                                                                                                                                                                                                                                                                                                                |              | (until Mar.18, adaptation of Sendai Framework for Disaster Ris                      |
|                                                                                                                                                                                                                                                                                                                                                                                                                                                                                                                                                                                                                                                                                                                                                                                                                                                                                                                                                                                                                                                                                                                                                                                                                                                                                                                                                                                                                                                                                                                                                                                                                                                                                                                                                                                                                                                                                                                                                                                                                                                                                                                                | March 23     | Program for the Speedy Rebuilding of Disaster Victims' Lives                        |
|                                                                                                                                                                                                                                                                                                                                                                                                                                                                                                                                                                                                                                                                                                                                                                                                                                                                                                                                                                                                                                                                                                                                                                                                                                                                                                                                                                                                                                                                                                                                                                                                                                                                                                                                                                                                                                                                                                                                                                                                                                                                                                                                | March 26     | Residential land for seven areas of Disaster Prevention Collect                     |
| 20111                                                                                                                                                                                                                                                                                                                                                                                                                                                                                                                                                                                                                                                                                                                                                                                                                                                                                                                                                                                                                                                                                                                                                                                                                                                                                                                                                                                                                                                                                                                                                                                                                                                                                                                                                                                                                                                                                                                                                                                                                                                                                                                          | August 10    | Handing-Over Ceremony and all residential land completed (tsu                       |
| The state of the s | August 10    | Northern Gamo Disaster-Affected Area Urban Redevelopment                            |
|                                                                                                                                                                                                                                                                                                                                                                                                                                                                                                                                                                                                                                                                                                                                                                                                                                                                                                                                                                                                                                                                                                                                                                                                                                                                                                                                                                                                                                                                                                                                                                                                                                                                                                                                                                                                                                                                                                                                                                                                                                                                                                                                | August 12    | (tsunami-flooded eastern area)  Construction started on Kaigan Park Evacuation Hill |
|                                                                                                                                                                                                                                                                                                                                                                                                                                                                                                                                                                                                                                                                                                                                                                                                                                                                                                                                                                                                                                                                                                                                                                                                                                                                                                                                                                                                                                                                                                                                                                                                                                                                                                                                                                                                                                                                                                                                                                                                                                                                                                                                | December 6   | Sendai Subway Tozai Line began operation                                            |
| - 111                                                                                                                                                                                                                                                                                                                                                                                                                                                                                                                                                                                                                                                                                                                                                                                                                                                                                                                                                                                                                                                                                                                                                                                                                                                                                                                                                                                                                                                                                                                                                                                                                                                                                                                                                                                                                                                                                                                                                                                                                                                                                                                          | December 0   | Sendar Subway Tozar Line began operation                                            |
|                                                                                                                                                                                                                                                                                                                                                                                                                                                                                                                                                                                                                                                                                                                                                                                                                                                                                                                                                                                                                                                                                                                                                                                                                                                                                                                                                                                                                                                                                                                                                                                                                                                                                                                                                                                                                                                                                                                                                                                                                                                                                                                                | 2016         |                                                                                     |
|                                                                                                                                                                                                                                                                                                                                                                                                                                                                                                                                                                                                                                                                                                                                                                                                                                                                                                                                                                                                                                                                                                                                                                                                                                                                                                                                                                                                                                                                                                                                                                                                                                                                                                                                                                                                                                                                                                                                                                                                                                                                                                                                | February 3   | Concept for use of land after collective relocation announced (t                    |
| A LANGEST CONTRACTOR OF THE PARTY OF THE PAR | February 13  | Sendai 3/11 Memorial Community Center fully opened                                  |
| A PROPERTY OF THE PARTY OF THE  | March 11     | Great East Japan Earthquake Memorial Service held in Sendai                         |
|                                                                                                                                                                                                                                                                                                                                                                                                                                                                                                                                                                                                                                                                                                                                                                                                                                                                                                                                                                                                                                                                                                                                                                                                                                                                                                                                                                                                                                                                                                                                                                                                                                                                                                                                                                                                                                                                                                                                                                                                                                                                                                                                | March 12     | 2016 Sendai Symposium for Disaster Risk Reduction and the                           |
|                                                                                                                                                                                                                                                                                                                                                                                                                                                                                                                                                                                                                                                                                                                                                                                                                                                                                                                                                                                                                                                                                                                                                                                                                                                                                                                                                                                                                                                                                                                                                                                                                                                                                                                                                                                                                                                                                                                                                                                                                                                                                                                                | March 31     | Sendai City Post-Disaster Reconstruction Bureau closed in cor                       |
| - 10                                                                                                                                                                                                                                                                                                                                                                                                                                                                                                                                                                                                                                                                                                                                                                                                                                                                                                                                                                                                                                                                                                                                                                                                                                                                                                                                                                                                                                                                                                                                                                                                                                                                                                                                                                                                                                                                                                                                                                                                                                                                                                                           |              | Sendai City Earthquake Disaster Reconstruction Plan                                 |
| 1                                                                                                                                                                                                                                                                                                                                                                                                                                                                                                                                                                                                                                                                                                                                                                                                                                                                                                                                                                                                                                                                                                                                                                                                                                                                                                                                                                                                                                                                                                                                                                                                                                                                                                                                                                                                                                                                                                                                                                                                                                                                                                                              | April 1      | Minami-Gamo Wastewater Treatment Plant repairs fully compl                          |
| The state of the s |              | Agriculture and Horticulture Center is renovated and reopened                       |
|                                                                                                                                                                                                                                                                                                                                                                                                                                                                                                                                                                                                                                                                                                                                                                                                                                                                                                                                                                                                                                                                                                                                                                                                                                                                                                                                                                                                                                                                                                                                                                                                                                                                                                                                                                                                                                                                                                                                                                                                                                                                                                                                | April 19     | Open call for ideas for use of land after collective relocation begar               |
| 10 10 1 天 横で 11人                                                                                                                                                                                                                                                                                                                                                                                                                                                                                                                                                                                                                                                                                                                                                                                                                                                                                                                                                                                                                                                                                                                                                                                                                                                                                                                                                                                                                                                                                                                                                                                                                                                                                                                                                                                                                                                                                                                                                                                                                                                                                                               | May 20       | G7 Finance Ministers and Central Bank Governors' Meeting, S                         |
|                                                                                                                                                                                                                                                                                                                                                                                                                                                                                                                                                                                                                                                                                                                                                                                                                                                                                                                                                                                                                                                                                                                                                                                                                                                                                                                                                                                                                                                                                                                                                                                                                                                                                                                                                                                                                                                                                                                                                                                                                                                                                                                                | June 30      | All 3,206 houses for Disaster Reconstruction Municipal Housi                        |
|                                                                                                                                                                                                                                                                                                                                                                                                                                                                                                                                                                                                                                                                                                                                                                                                                                                                                                                                                                                                                                                                                                                                                                                                                                                                                                                                                                                                                                                                                                                                                                                                                                                                                                                                                                                                                                                                                                                                                                                                                                                                                                                                | September 20 | Construction began to preserve the Disaster Ruins of Sendai A                       |
|                                                                                                                                                                                                                                                                                                                                                                                                                                                                                                                                                                                                                                                                                                                                                                                                                                                                                                                                                                                                                                                                                                                                                                                                                                                                                                                                                                                                                                                                                                                                                                                                                                                                                                                                                                                                                                                                                                                                                                                                                                                                                                                                | September 30 | Four Kaigan Park Evacuation Hills completed                                         |
| Company of the Compan | October 15   | Part of Kaigan Park reopened for use                                                |